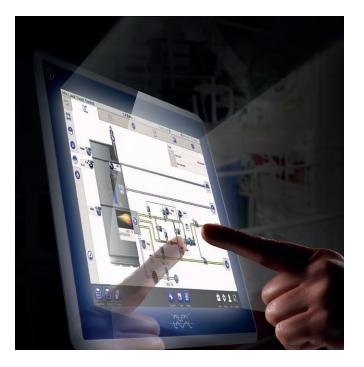

#### More about Alfa Laval Touch Control

Alfa Laval Touch Control is smarter control for smarter boiler operations. The system provides:

- An intuitive graphical user interface
- Simple touch navigation
- Direct access to key boiler settings
- An easy approach to monitoring control sequences, which improves troubleshooting
- Greater reliability and safety in daily operations