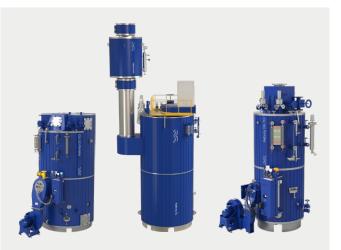

#### Secure and improve operations with modern control

Upgrading from your Aalborg boiler's ageing Unisab controller will ensure the availability of spare parts – and lead to better boiler operations. Today's boiler control standard, Alfa Laval Touch Control, combines robust, PLC-based hardware with dependable software developed by Alfa Laval. That makes it a modern and easy-to-use control system with future-proof flexibility. We make the upgrade process smooth and swift, with hardly any effort from you.

#### How it works

As Unisab controllers reach the end of their lifetime, it's the right time to upgrade to Alfa Laval Touch Control. Spare parts for Alfa Laval Touch Control are readily available, and the system can be extended with other features while remaining class approved. Since it's clear and intuitive as well, it makes it easy to improve boiler operations. Together, those factors can reduce your boiler's total cost of ownership.